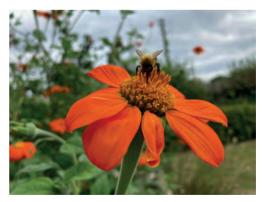

#### Tithonia rotundifolia, Mexican Sunflower

Mexican sunflowers, *Tithonia rotundifolia* are spectacular annual plants of deep fiery orange hues. These pollinator magnets are nectar-rich and a huge hit with butterflies and bees. Tithonia are large, tall plants and can reach heights of 1.8m so you will be able to spend hours watching visiting insects in close proximity with an eye level view - get your camera ready!

Tithonia rotundifolia

Bee on Tithonia