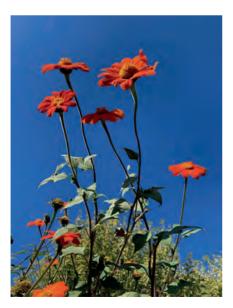

#### Tithonia rotundifolia, Mexican Sunflower

Mexican sunflowers, *Tithonia rotundifolia* are spectacular annual plants of deep fiery orange hues. These pollinator magnets are nectar-rich and a huge hit with butterflies and bees. Tithonia are large, tall plants and can reach heights of 1.8m so you will be able to spend hours watching visiting insects in close proximity with an eye level view - get your camera ready!

Tithonia rotundifolia

Bee on Tithonia