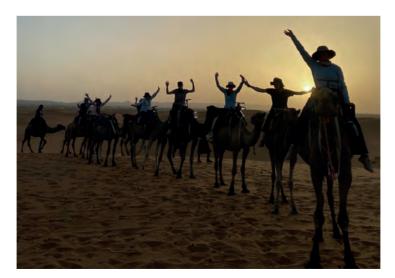

After a few travel days, we were in the Sahara Desert, where we rode on Camels to some posh 'glamping' tents in the middle of the desert. We stayed the night, before travelling back first thing in the morning to enjoy the sunrise. It certainly was beautiful!